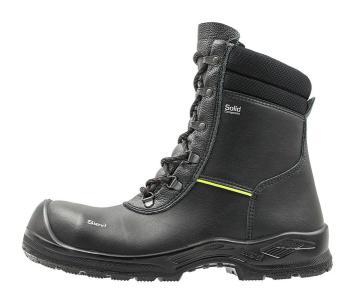

## Solid IN CT+ S3L

Size 35 - 38

Product code 49-52292-172-OPM

Safety class EN ISO 20345:2022 S3L FO SC

SR

Toecap Composite

Perforation Resistant Midsole Composite PL

Sole material Single Density PU

PU coated leather Upper material

Lightly lined boots with a composite toe cap and textile midsole protection. The PU-reinforced toe cap improves wear resistance. Features a side zip and lacing on the upper. The upper is made from durable PU leather which retains its shape well and is water-repellent. There is a reflector on the side of the boot. The FlexStep® sole provides excellent shock absorption and grip properties. Antistatic and ESD approved.