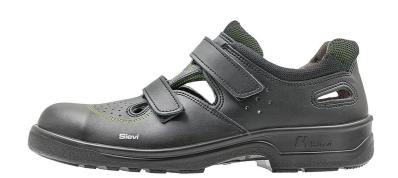

## **Relax XL S1P**

Size 49 - 50

Product code 47-52236-304-0PM

Safety class EN ISO 20345:2022 S1P FO

Toecap Steel

Perforation Resistant Midsole Steel

Sole material Single Density PU

Upper material PU coated leather

Durable safety shoes with steel toecaps and perforation-resistant midsoles. 3D-dry® lining and ventilation perforations in the upper material make the shoes breathable and comfortable to wear. XL fit gives toes plenty of room. Slipresistant and flexible soles.