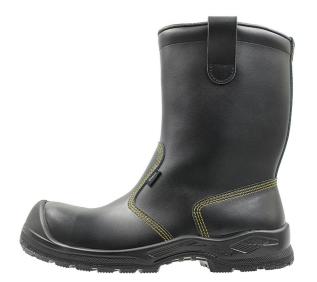

## Offshore CT+ S3

Size 35 - 38

Product code 49-52039-372-0PM

Safety class EN ISO 20345:2022 S3 FO SC

SR

Toecap Composite

**Perforation Resistant Midsole** Steel

Sole material Single Density PU

Upper material PU coated leather

Mid-calf boots made of durable and water-repellent PU coated leather. Pull tabs on the back make the boots easy to put on. The foot is protected by a composite toecap and perforation-resistant steel midsole. Flexible polyurethane soles provide excellent traction and withstand oil and many chemicals. ESD approved.