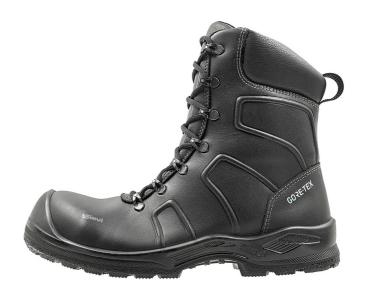

## GT 25+ S7

Size 36 - 38

Product code 49-52853-372-71M

EN ISO 20345:2022 S7 FO SC Safety class

SR

Toecap Composite

**Perforation Resistant Midsole** Steel

Sole material Single Density PU

Full grain leather Upper material

The GT 25+ is a safety shoe with GORE-TEX lining for varied conditions. GORE-TEX is a waterproof and breathable microporous film laminated onto the lining of the footwear. The foot is protected by a composite toecap and perforationresistant steel midsole. The upper is made of durable top-grain leather. Zip fastening on the side and lacing on the top. DUAL Comfort insoles for added comfort.