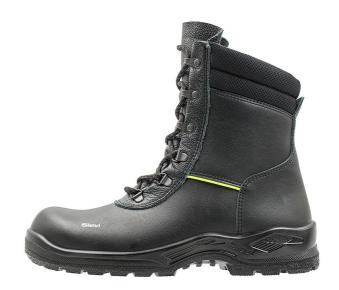

This boot has a zip on the inside and is easy to put on. The upper material is PU leather that retains its shape and is water-repellent. There is a reflector on the side of the boot. The fur lining and the ALU insole keep your feet warm. The FlexStep® sole provides good grip and remains flexible even in freezing temperatures. Spacious XL fit.