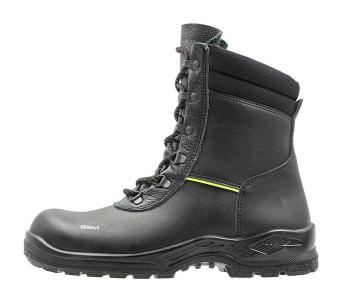

This boot has a zip on the side and is easy to put on. The upper material is PU leather that retains its shape and is water-repellent. There is a reflector on the side of the boot. The warm fur lining and the ALU insole keep your feet warm. The FlexStep® sole provides good grip and remains flexible even in freezing temperatures.