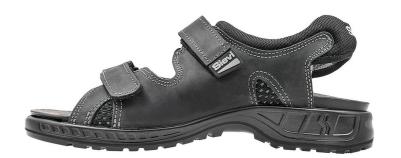

## Rom 2

**Size** 39 - 47

**Product code** 29-12157-293-38M

**Safety class** EN ISO 20347:2012 OB A E FO

SRA

Sole material Single Density PU

Upper material Nubuck

Sandals with excellent ESD properties keep the feet dry and comfortable. The surface material of the insole wicks moisture away from the feet and out of the shoe through the sole's efficient in-built pump mechanism. Anatomically shaped and antistatic insoles can be removed and washed. Upper material is soft nubuck. Hook and loop fastening.