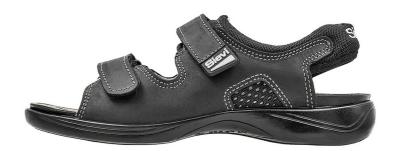

## Ion Black 2

**Size** 36 - 42

**Product code** 28-12156-282-38M

**Safety class** EN ISO 20347:2012 OB A E FO

SRA

Sole material Single Density PU

Upper material Nubuck

Sandals with excellent ESD properties keep the feet dry and comfortable. The surface material of the insole wicks moisture away from the feet and out of the shoe through the sole's efficient in-built pump mechanism. Anatomically shaped and antistatic insoles can be removed and washed. Upper material is soft nubuck. Hook and loop fastening.