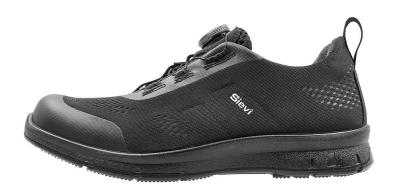

## Fly Fresh Roller

**Size** 35 - 38

**Product code** 35-12191-482-91M

Safety class EN ISO 20347:2012 02 FO SRC

Sole material Single Density PU

Upper material Microfiber, Textile

**BOA® lace length** 60 cm

The new Fly Fresh footwear combines first-class comfort with sporty design. The breathable 3D-dry® lining and Sievi Green Comfort insole wick moisture away from the foot. The FlexEnergy® element provides maximum shock absorption. The BOA® Fit System lacing mechanism makes the shoe quick to put on and take off. ESD approved.