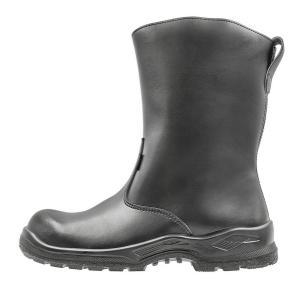

A winter boot with warm mix-wool lining. Upper material is water-repellent and durable PU-coated leather. The polyurethane sole is very secure even in freezing temperatures and is resistant to oil and a number of chemicals.