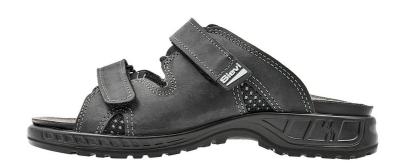

## Art 2

**Size** 39 - 47

**Product code** 29-12146-293-38M

**Safety class** EN ISO 20347:2012 OB A E FO

SRA

Sole material Single Density PU

Upper material Nubuck

Sandals with excellent ESD properties keep the feet dry and comfortable. The surface material of the insole wicks moisture away from the feet and out of the shoe through the sole's efficient in-built pump mechanism. Anatomically shaped and antistatic insoles can be removed and washed. Upper material is soft nubuck. Hook and loop fastening.