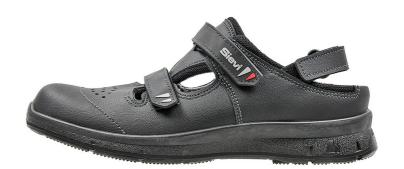

## **Active 1**

**Size** 35 - 38

**Product code** 35-12225-482-95M

**Safety class** EN ISO 20347:2012 OB A E FO

SRC

Sole material Single Density PU

Upper material Microfiber

The upper material of the Active is durable leather and microfibre. The shoe is ESD-approved. The 3D-dry® lining transfers moisture from the feet to the second layer of the lining and then through the upper material away from the shoe. The moulded, full-length Sievi Comfort insoles make the shoes extremely comfortable to wear. New anti-slip and sturdy shock-absorbing sole.