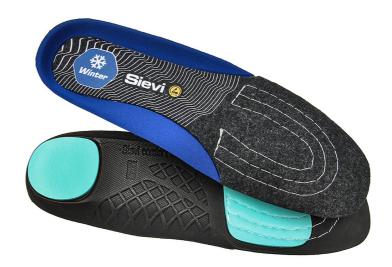

## **Winter Dual Comfort**

**Size** 35 - 38

**Product code** 00-99519-002-00H

Winter Dual Comfort insoles are constructed of warm surface material, a technical textile aluminium layer, a breathable and quickly-drying mid-layer as well as a light, shock-absorbent EVA bottom layer that keeps its shape. The PORON® shock-absorption cushions at the heel and ball-of-foot reduce vibration when walking. Antistatic and ESD approved. Hand wash.