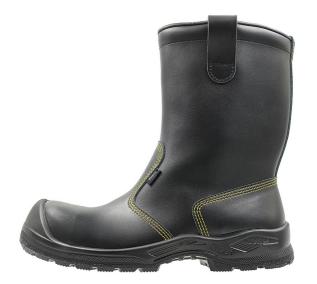

## Offshore CT+ S3

Size 35 - 38

Product code 49-52039-372-OPM

Safety class EN ISO 20345:2022 S3 F0

SC SR

Toecap Composite

Perforation Resistant

Midsole

Steel

Sole material Single Density PU

Upper material PU coated leather

Mid-calf boots made of durable and water-repellent PU coated leather. Pull tabs on the back make the boots easy to put on. The foot is protected by a composite toecap and perforation-resistant steel midsole. Flexible polyurethane soles provide excellent traction and withstand oil and many chemicals. ESD approved.