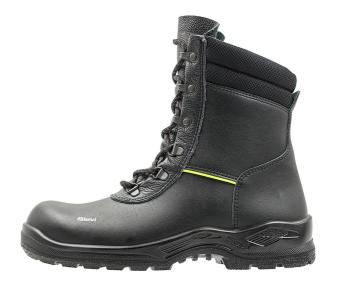

## Soft Solid

Size 35 - 38

Product code 49-12296-402-OPM

Safety class EN ISO 20347:2022 02 CI

FO SR

Sole material Single Density PU

Upper material PU coated leather

This boot has a zip on the side and is easy to put on. The upper material is PU leather that retains its shape and is water-repellent. There is a reflector on the side of the boot. The warm fur lining and the ALU insole keep your feet warm. The FlexStep® sole provides good grip and remains flexible even in freezing temperatures.