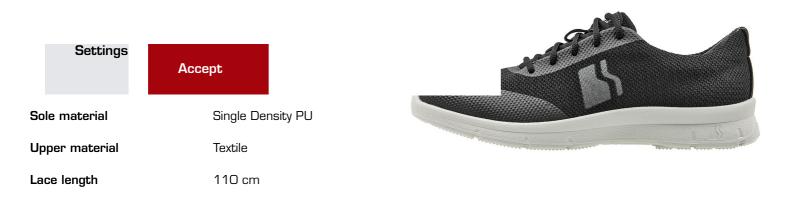

## Cookies

This website uses cookies to help enhance the user experience.

The footwear in the Fly range features the FlexEnergy® element, which absorbs and returns kinetic energy to the wearer, making Fly shoes light, sporty and comfortable to wear. The breathable 3D-dry® lining and Sievi Comfort insole keep your feet dry and fresh all throughout the day. ESD approved.