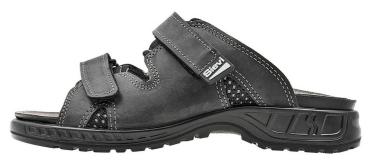

Sandals with excellent ESD properties keep the feet dry and comfortable. The surface material of the insole wicks moisture away from the feet and out of the shoe through the sole's efficient in-built pump mechanism. Anatomically shaped and antistatic insoles can be removed and washed. Upper material is soft nubuck. Hook and loop fastening.