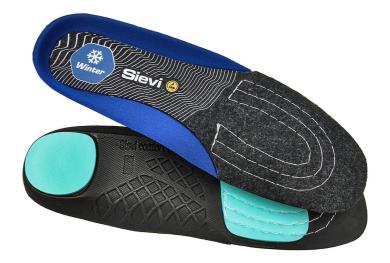

## Winter Dual Comfort

Size

35 - 38

Product code

00-99519-002-00H

Winter Dual Comfort insoles are constructed of warm surface material, a technical textile aluminium layer, a breathable and quickly-drying mid-layer as well as a light, shock-absorbent EVA bottom layer that keeps its shape. The PORON® shock-absorption cushions at the heel and ball-of-foot reduce vibration when walking. Antistatic and ESD approved. Hand wash.