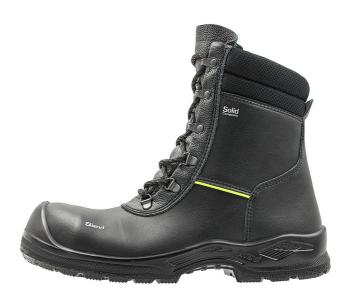

## Solid IN CT+ S3L

Size 35 - 38

Product code 49-52292-172-OPM

Safety class EN ISO 20345:2022 S3L F0

SC SR

Composite PL

Toecap Composite

Perforation Resistant

Midsole

Sole material Single Density PU

Upper material PU coated leather

Lightly lined boots with a composite toe cap and textile midsole protection. The PU-reinforced toe cap improves wear resistance. Features a side zip and lacing on the upper. The upper is made from durable PU leather which retains its shape well and is water-repellent. There is a reflector on the side of the boot. The FlexStep® sole provides excellent shock absorption and grip properties. Antistatic and ESD approved.