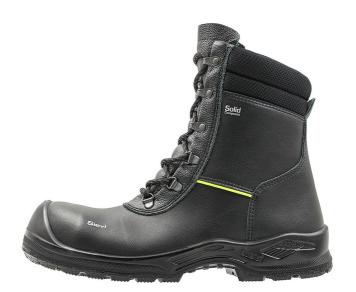

## Solid CT+ S3L

Size 35 - 38

Product code 49-52294-172-OPM

EN ISO 20345:2022 S3L CI Safety class

FO SC SR

Toecap Composite

Perforation Resistant

Midsole

Composite PL

Sole material Single Density PU

Upper material PU coated leather

Warm boots with a composite toecap and a perforation-resistant textile midsole. The PU-reinforced toecap improves wear resistance. Zip fastening on the side and lacing on the top. PU leather upper retains its shape and is water-repellent. Reflector on the side of the boot. Fur lining and ALU insole for warmth. FlexStep® sole is flexible and offers excellent grip even in freezing temperatures.