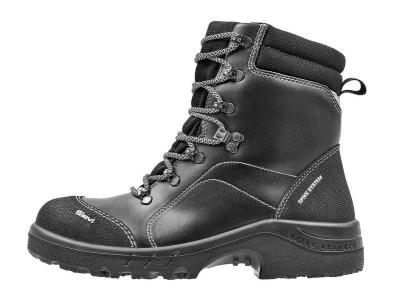

## Sievi Spike 3

Size 

Product code 46-52279-342-OPM

46-52279-343-OPM

EN ISO 20345:2022 SB A Safety class

AN CI FO P SC

Steel Toecap

**Perforation Resistant** Steel

Midsole

Sole material Single Density PU

PU coated leather Upper material

A safety shoe with lacing across the tongue and an internal zip. The upper is made from waterrepellent PU-coated leather. The shoe features a warm fleece lining and a removable Dual Comfort sole. The Sievi Spike® stud mechanism integrated into the structure of the sole enables you to twist the studs in and out without taking the shoes off.