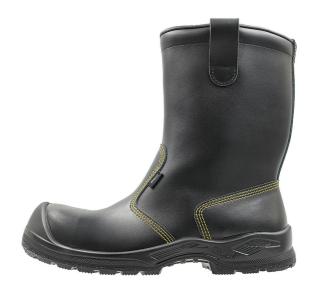

Mid-calf boots made of durable and water-repellent PU coated leather. Pull tabs on the back make the boots easy to put on. The foot is protected by a composite toecap and perforation-resistant steel midsole. Flexible polyurethane soles provide excellent traction and withstand oil and many chemicals. ESD approved.