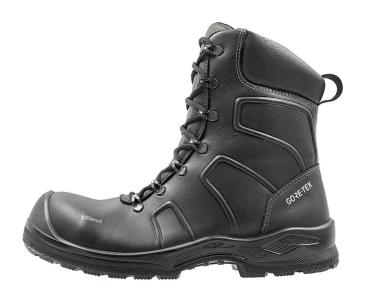

## GT 25+ S7

Size 36 - 38

Product code 49-52853-372-71M

EN ISO 20345:2022 S7 F0 Safety class

SC SR

Toecap Composite

Perforation Resistant

Midsole

Steel

Sole material Single Density PU

Upper material Full grain leather

The GT 25+ is a safety shoe with GORE-TEX lining for varied conditions. GORE-TEX is a waterproof and breathable microporous film laminated onto the lining of the footwear. The foot is protected by a composite toecap and perforation-resistant steel midsole. The upper is made of durable top-grain leather. Zip fastening on the side and lacing on the top. DUAL Comfort insoles for added comfort.