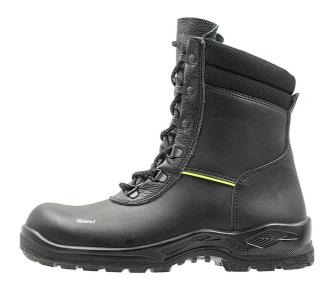

## Soft Solid XL

Size 39 - 48

Product code 49-12296-403-OPM

Safety class EN ISO 20347:2022 02 CI

FO SR

Sole material Single Density PU

Upper material PU coated leather

This boot has a zip on the inside and is easy to put on. The upper material is PU leather that retains its shape and is water-repellent. There is a reflector on the side of the boot. The fur lining and the ALU insole keep your feet warm. The FlexStep® sole provides good grip and remains flexible even in freezing temperatures. Spacious XL fit.