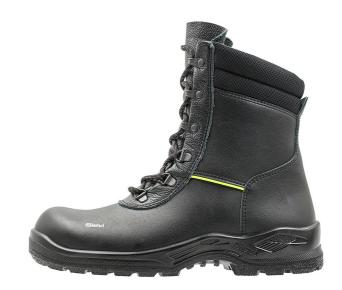

This boot has a zip on the side and is easy to put on. The upper material is PU leather that retains its shape and is water-repellent. There is a reflector on the side of the boot. The warm fur lining and the ALU insole keep your feet warm. The FlexStep® sole provides good grip and remains flexible even in freezing temperatures.