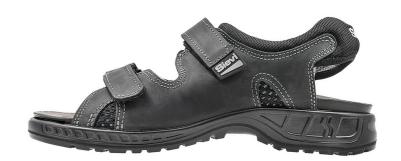

## Rom 2

**Size** 39 - 47

**Product code** 29-12157-293-38M

**Safety class** EN ISO 20347:2012 0B A E

FO SRA

Sole material Single Density PU

Upper material Nubuck

Sandals with excellent ESD properties keep the feet dry and comfortable. The surface material of the insole wicks moisture away from the feet and out of the shoe through the sole's efficient in-built pump mechanism. Anatomically shaped and antistatic insoles can be removed and washed. Upper material is soft nubuck. Hook and loop fastening.