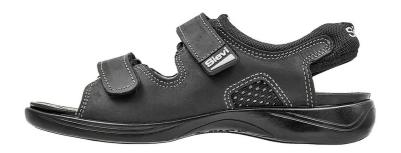

## Ion Black 2

**Size** 36 - 42

**Product code** 28-12156-282-38M

**Safety class** EN ISO 20347:2012 0B A E

FO SRA

Sole material Single Density PU

Upper material Nubuck

Sandals with excellent ESD properties keep the feet dry and comfortable. The surface material of the insole wicks moisture away from the feet and out of the shoe through the sole's efficient in-built pump mechanism. Anatomically shaped and antistatic insoles can be removed and washed. Upper material is soft nubuck. Hook and loop fastening.