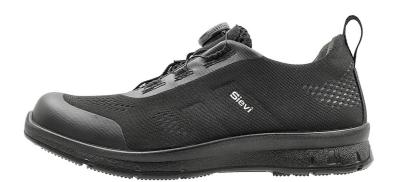

## Fly Fresh Roller

Size 35 - 38

Product code 35-12191-482-91M

Safety class EN ISO 20347:2012 02 FO

SRC

Sole material Single Density PU

Upper material Microfiber, Textile

**BOA®** lace length 60 cm

The new Fly Fresh footwear combines first-class comfort with sporty design. The breathable 3D-dry® lining and Sievi Green Comfort insole wick moisture away from the foot. The FlexEnergy® element provides maximum shock absorption. The BOA® Fit System lacing mechanism makes the shoe quick to put on and take off. ESD approved.