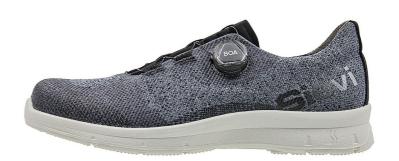

This website uses cookies to help enhance the user experience.

**Accept** 

Product code 35-12190-482-91H

Safety class EN ISO 20347:2012 02 FO

SRC

Sole material Single Density PU

Upper material Textile

65 cm **BOA®** lace length

The footwear in the Fly range features the FlexEnergy® element, which absorbs and returns kinetic energy to the wearer, making Fly shoes light, sporty and comfortable to wear. BOA® Fit System fastening mechanism at the side improves ankle movement and adds to footwear comfort. ESD approved.