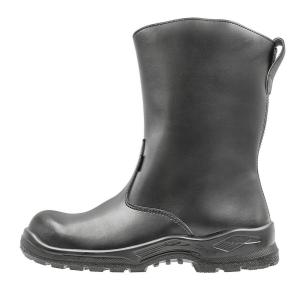

## **Boot Winter XL**

| Size           | 39 - 48                          |
|----------------|----------------------------------|
| Product code   | 49-12018-403-0PM                 |
| Safety class   | EN ISO 20347:2022 02 CI<br>FO SR |
| Sole material  | Single Density PU                |
| Upper material | PU coated leather                |

A winter boot with warm mix-wool lining. Upper material is water-repellent and durable PU-coated leather. The polyurethane sole is very secure even in freezing temperatures and is resistant to oil and a number of chemicals. Wide XL fit.