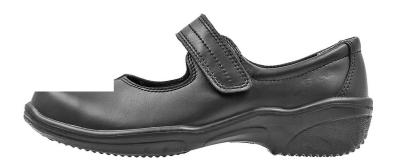

## Cookies

This website uses cookies to help enhance the user experience.

Sole material

Single Density PU

Upper material

Full grain leather

A shoe made of top-grain leather with hook and loop fastening. There is an elastic band on the inside of the strap. The Sievi XL has a wider than normal fit to give your feet and toes more room. The 3D-Dry® lining material allows your feet to breathe. The Sievi Comfort insole enhances comfort and the FlexStep® sole eliminates stress to the feet and spine. The model is EN ISO certified and ESD approved.