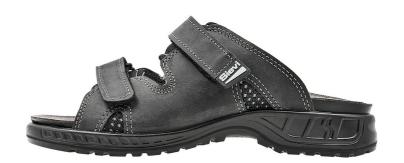

## Art 2

**Size** 39 - 47

**Product code** 29-12146-293-38M

Safety class EN ISO 20347:2012 OB A E

FO SRA

Sole material Single Density PU

Upper material Nubuck

Sandals with excellent ESD properties keep the feet dry and comfortable. The surface material of the insole wicks moisture away from the feet and out of the shoe through the sole's efficient in-built pump mechanism. Anatomically shaped and antistatic insoles can be removed and washed. Upper material is soft nubuck. Hook and loop fastening.