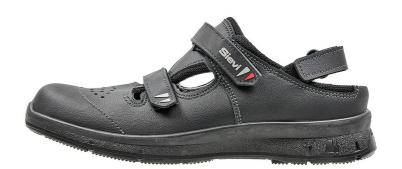

## **Active 1**

**Size** 35 - 38

**Product code** 35-12225-482-95M

**Safety class** EN ISO 20347:2012 0B A E

FO SRC

Sole material Single Density PU

Upper material Microfiber

The upper material of the Active is durable leather and microfibre. The shoe is ESD-approved. The 3D-dry® lining transfers moisture from the feet to the second layer of the lining and then through the upper material away from the shoe. The moulded, full-length Sievi Comfort insoles make the shoes extremely comfortable to wear. New anti-slip and sturdy shock-absorbing sole.