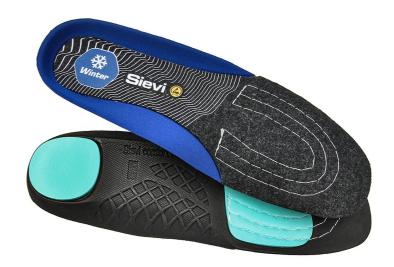

## **Winter Dual Comfort**

**Size** 35 - 38

**Product code** 00-99519-002-00H

Winter Dual Comfort insoles are constructed of warm surface material, a technical textile aluminium layer, a breathable and quickly-drying mid-layer as well as a light, shock-absorbent EVA bottom layer that keeps its shape. The PORON® shock-absorption cushions at the heel and ball-of-foot reduce vibration when walking. Antistatic and ESD approved. Hand wash.