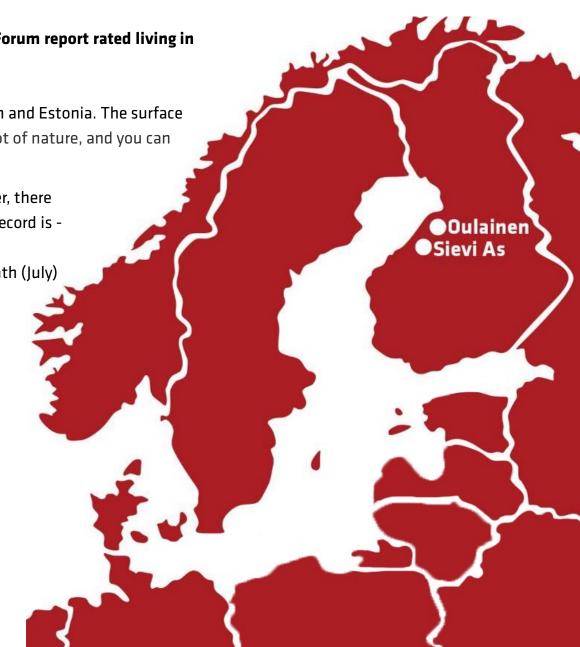

## LOCATION OF THE FACTORIES - HOW TO GET THERE

Sievi factories are located in Sievi and Oulainen.

- The area is called northern Ostrobothnia, which is about 500 km from Helsinki.
- The easiest way from Helsinki to Sievi or Oulainen is by train, the nearest stops are in Ylivieska or Oulainen.
- By car the journey takes about 6 hours
- You will meet your language speaking factory representative at agreed stop

### **ABOUT SIEVI**

- Founded in 1951
- Manufactures over one million pairs of shoes a year
- Production capacity more than 5,500 pairs a day
- More than 200 products
- Approx. 500 employees
- · Group turnover approx. EUR 175 million
- Exports about 50% of its production
- Our fully automated warehouse of more than 150,000 pairs guarantees fast and punctual deliveries
- The company's production plants are located in Sievi and Oulainen