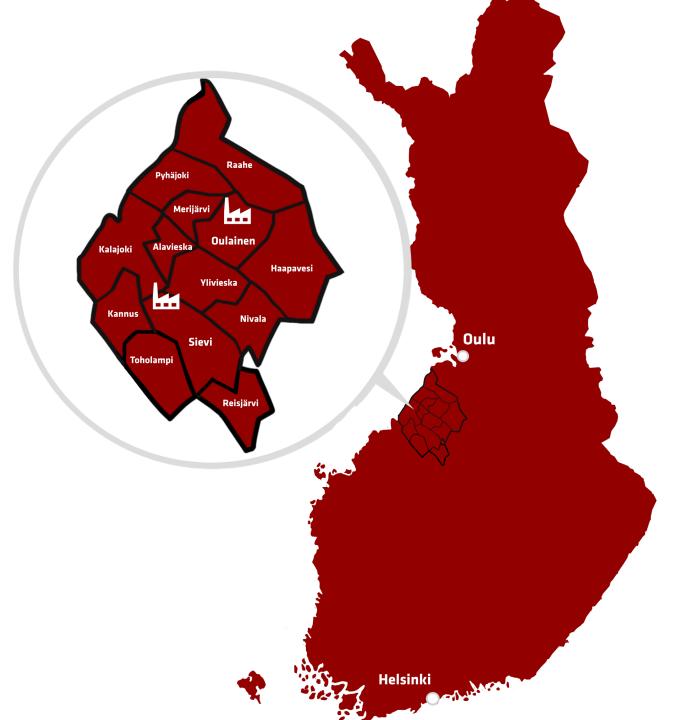

## LOCATION OF THE FACTORIES - HOW TO GET THERE

Sievi factories are located in Sievi and Oulainen.

- The area is called northern Ostrobothnia, which is about 500 km from Helsinki.
- The easiest way from Helsinki to Sievi or Oulainen is by train, the nearest stops are in Ylivieska or Oulainen.
- By car the journey takes about 6 hours
- You will meet your language speaking factory representative at agreed stop

### **ABOUT SIEVI**

- Founded in 1951
- Manufactures over one million pairs of shoes a year
- Production capacity more than 5,500 pairs a day
- More than 200 products
- Approx. 500 employees
- · Group turnover approx. EUR 175 million
- Exports about 50% of its production
- Our fully automated warehouse of more than 150,000 pairs guarantees fast and punctual deliveries
- The company's production plants are located in Sievi and Oulainen