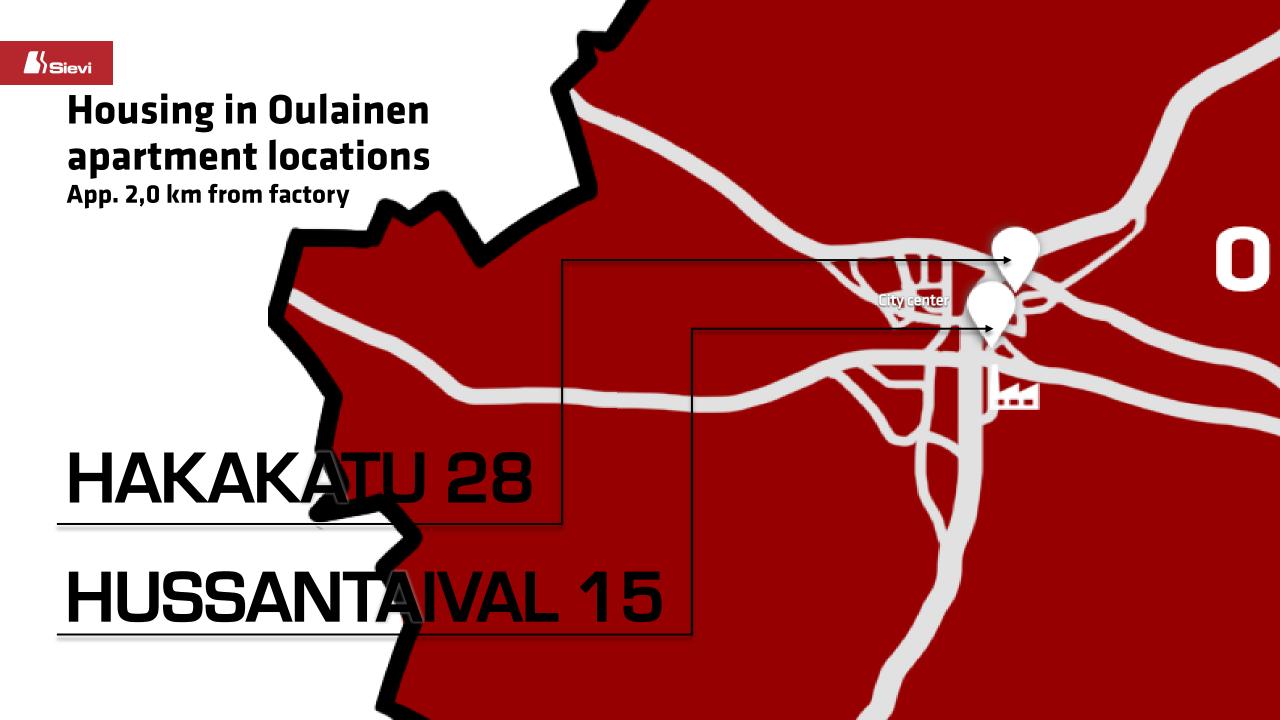

- Oulaisten Amiraali Oy manages the rental apartments of the city of Oulainen. The company owns nine rowhouse-areas, six apartment building –areas and a student dormitory. See following examples from housing:
  - 2,0 km away from factory in the city centre close to activities like new swimming hall (31,5 m2 / one rooms & kitchen) 355,00 €/month, including heating, water and electricity and furniture. Or with two rooms & kitchen 410,00 €/month
    - https://www.oulaistenamiraali.fi/index.php/2018/09/21/hakakatu-28-yksio/
  - 3,0 km away from factory in the city centre (58 m2, 2 rooms & kitchen) 517,98
     €/month, including heating. Water and electricity will be paid separately
    - https://www.oulaistenamiraali.fi/index.php/2018/08/29/kaarikatu-17-2-h-k-s/
    - These apartments can be also rented with furniture (kitchen table, bed, writing desk, lighting). Average additional fee would be 80,00 € /month. You can also ask apartments with linen and tableware.
- There are several different option for housing in Oulainen, see website for housing pages of Oulainen <a href="https://www.oulaistenamiraali.fi/index.php/en/home/">https://www.oulaistenamiraali.fi/index.php/en/home/</a> (in english)
- All rental apartments are very close to the city center close to services such as grocery store, banks, hospital. Leisure activities such as indoor pool, gym, hockey arena are also very close.
- More information about apartments and furniture (English or Finnish)
  - Tel: +358 10 257 1701 (Finnish)
  - <u>isannointi.pohjanmaa@op.fi</u> (Finnish, English or Russia)
- Links:
  - Oulainen city https://www.oulainen.fi/en (English)
  - Oulainen city <a href="https://www.oulainen.fi/ru">https://www.oulainen.fi/ru</a> (Russian)