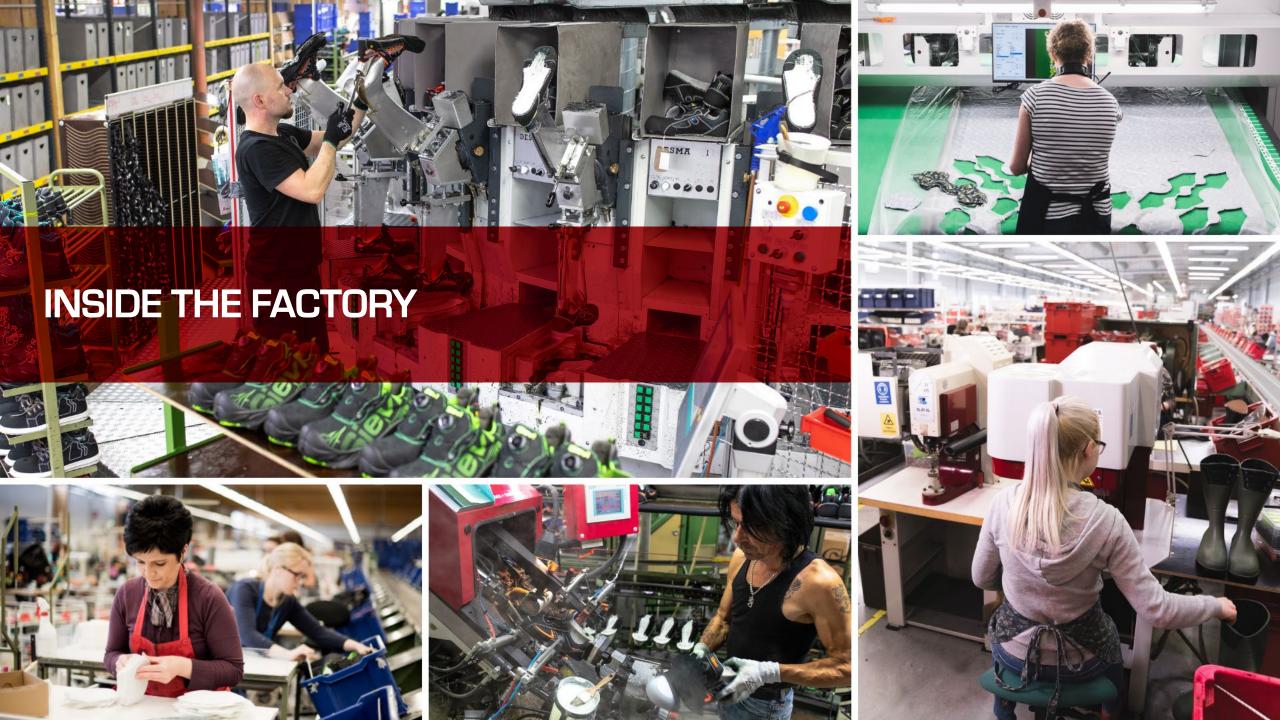

### FULL-TIME AND PERMANENT WORK IN FOOTWEAR PRODUCTION

- Great need for Sievi and Oulainen factories for footwear production workers and stitching operators.
- We train all the employees for their positions. Previous experience in factory work is not required, but good physical condition and willingness to do piece work are the most important selection criteria. (Piece work = work is paid according to your work performance = more you produce more you earn)
- Knowledge of the Finnish language is not a necessary skill either, the desire to learn the
  different stages of making a shoe is even more important. We have many different
  nationalities working in the factories, who can be your local guide and instructor in your
  own language in the beginning. Currently we have nearly 15 different nationalities in
  production including people from Russia, Ukraine
- We are especially looking for people who have the desire to become masters in shoemaking
- We will support you in the process applying the working visa and stay permission.
- We offer fulltime and permanent work The trial period when hiring an employee is 6 months