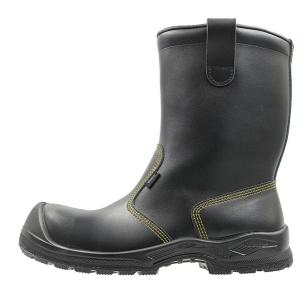

Mid-calf boots made of durable and water-repellent PU coated leather. Pull tabs on the back make the boots easy to put on. The foot is protected by a composite toecap and penetration resistant steel midsole. Flexible polyurethane soles provide excellent traction and withstand oil and many chemicals. ESD approved.