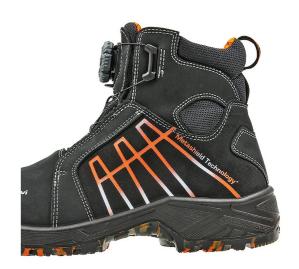

## Cookies

This website uses cookies to help enhance the user experience.

**Settings** 

Accept

MGuard Roller is designed for demanding conditions. The integrated Metashield® metatarsal protection absorbs impacts by up to 90%. The flexible FlexEnergy® component absorbs kinetic energy and more than 55% of the energy is returned to the wearer. The Sievi TractionPro® sole ensures a maximum grip, and the Dual Comfort insole and BOA® Fit System lacing mechanism add to the comfort.