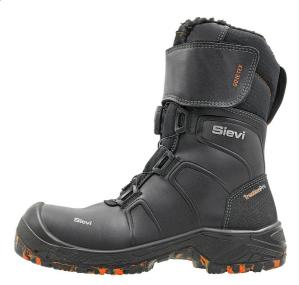

In addition to its warm lining, the high-leg Alaska GT Roller+ has a waterproof GORE-TEX membrane. The boot is easy to put on thanks to its unique use of the BOA® Fit System lacing mechanism in combination with Velcro on the upper part of the leg. The Sievi TractionPro® friction sole ensures excellent grip and wear resistance.