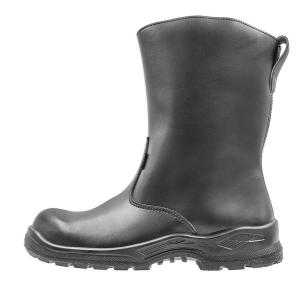

## **UUUVIC**2

This website uses cookies to help enhance the user experience.

A winter boot with warm mix-wool lining. Upper material is water-repellent and durable PU-coated leather. The polyurethane sole is very secure even in freezing temperatures and is resistant to oil and a number of chemicals. Wide XL fit.