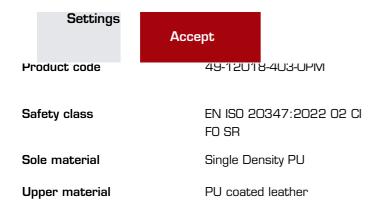

## **UUUVIC**2

This website uses cookies to help enhance the user experience.

A winter boot with warm mix-wool lining. Upper material is water-repellent and durable PU-coated leather. The polyurethane sole is very secure even in freezing temperatures and is resistant to oil and a number of chemicals. Wide XL fit.