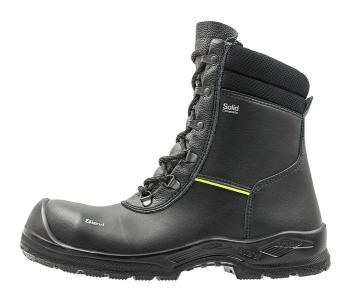

Solid CT+ S3L

Size 35 - 38

Product code 49-52294-172-OPM

Safety class EN ISO 20345:2022 S3L CI

FO SC SR

Toecap Composite

Perforation Resistant

Midsole

Composite PL

Sole material Single Density PU

Upper material PU coated leather

Warm boots with a composite toecap and a penetration-resistant textile midsole. The PU-reinforced toecap improves wear resistance. Zip fastening on the side and lacing on the top. PU leather upper retains its shape and is water-repellent. Reflector on the side of the boot. Fur lining and ALU insole for warmth. FlexStep® sole is flexible and offers excellent grip even in freezing temperatures.