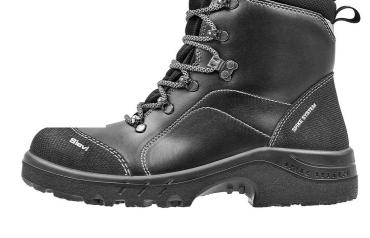

Upper material

PU coated leather

A safety shoe with lacing across the tongue and an internal zip. The upper is made from waterrepellent PU-coated leather. The shoe features a warm fleece lining and a removable Dual Comfort sole. The Sievi Spike® stud mechanism integrated into the structure of the sole enables you to twist the studs in and out without taking the shoes off.