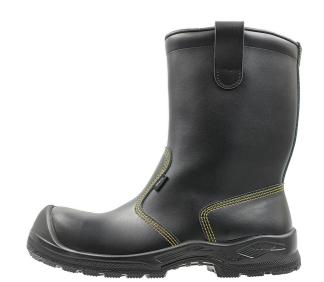

## Ottshore CT+ 53

Size

35 - 38

Product code

49-52039-372-OPM

Safety class

EN ISO 20345:2022 S3 F0

SC SR

Toecap

Composite

Perforation Resistant

Midsole

Steel

Sole material

Single Density PU

Upper material

PU coated leather

Mid-calf boots made of durable and water-repellent PU coated leather. Pull tabs on the back make the boots easy to put on. The foot is protected by a composite toecap and penetration resistant steel midsole. Flexible polyurethane soles provide excellent traction and withstand oil and many chemicals. ESD approved.