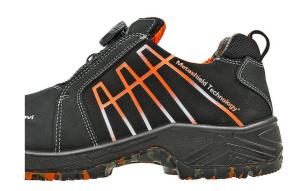

## **MGuard Roller+ S3 HRO**

## Cookies

This website uses cookies to help enhance the user experience.

**BOA®** lace length

60 cm

MGuard Roller is designed for demanding conditions. The integrated Metashield® metatarsal protection absorbs impacts by up to 90%. The flexible FlexEnergy® component absorbs kinetic energy and more than 55% of the energy is returned to the wearer. The Sievi TractionPro® sole ensures a maximum grip, and the Dual Comfort insole, BOA® Fit System lacing mechanism.