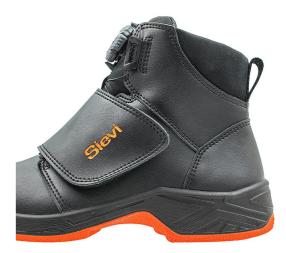

## Cookies

This website uses cookies to help enhance the user experience.

Settings

Accept

up to 300°C. The smooth special r pitch and asphalt work. The

IIghtweight aiuminium toe cap and steel midsole provide protection even in harsh conditions. The BOA® Fit System lacing mechanism makes the shoe easy to put on and take off. Heat-resistant stitching. Antistatic and ESD approved.