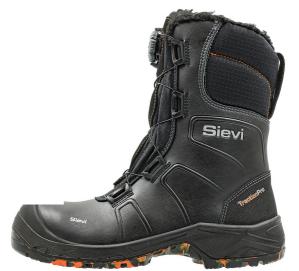

## Cookies

This website uses cookies to help enhance the user experience.

Accept

PERIORALION BESISLAND

Midsole

Sole material Double density PU/RU,

TractionPro

Upper material PU coated leather

**BOA®** lace length 130 cm

The warm lining, heat reflective Alu insoles and Sievi TractionPro® friction sole guarantee a comfortable user experience in cold weather. These safety boots have water-repellent PrimaLoft® thermal insulation, made of 90% recycled materials. The PU leather upper performs well in varied weather conditions. The BOA® Fit System lacing mechanism takes the footwear to a new level of comfort.