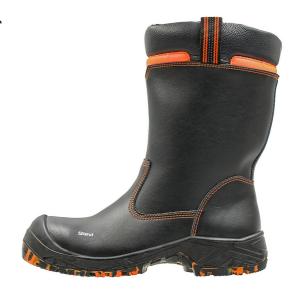

Aluminium toecaps and penetration-resistant steel midsoles provide protection for the feet while the upper leather is protected by a stylish cup. Warm lining and insoles with aluminium layer keep the warmth inside and the cold outside. New high-friction rubber soles are abrasion-resistant and able to retain their flexibility and grip even in freezing conditions. High-friction soles can withstand temperatures of up to 300 °C. Safety-enhancing reflectors. The ideal shoe for demanding conditions!