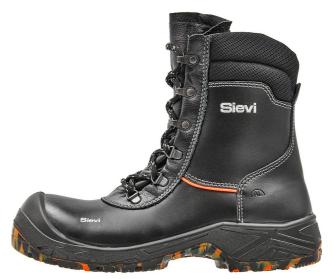

## Accept

Safety class

EN ISO 20345:2022 S3 CI

FO HRO SC SR

Aluminium Toecap

Perforation Resistant

Midsole

Sole material

Double density PU/RU,

TractionPro

Steel

Upper material PU coated leather

AL Hit 6 combat boots feature aluminium toecaps and penetration-resistant steel midsoles for added safety. The upper leather is protected by a stylish cup. Extremely durable high-friction rubber soles have excellent grip properties, making the shoe ideal for changeable conditions. Warm lining keeps the warmth inside and the cold outside. High-friction soles can withstand temperatures of up to 300 °C.