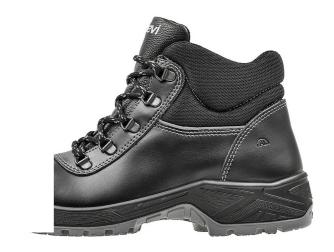

## Accept

Sole material

Double density PU/RU

Upper material

PU coated leather

Lace length

120 cm

AL Hit is a reliable choice for conditions that require durability and heat resistance. The heat-resistant soles withstand temperatures up to 300°C, and the sole's new design guarantees better grip and durability. Aluminium toecap and penetration-resistant steel midsole provide protection for the feet while the upper leather is protected by a stylish cup. 3D-dry® lining and Dual insoles guarantee maximum comfort.