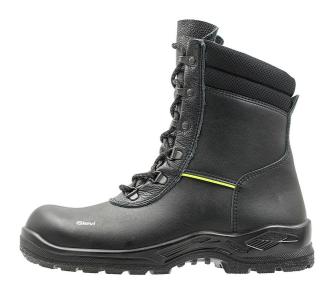

## Soft Solid

Size 35 - 38

Product code 49-12296-402-OPM

Safety class EN ISO 20347:2022 02 CI

FO SR

Sole material Single Density PU

Upper material PU coated leather

This boot has a zip on the side and is easy to put on. The upper material is PU leather that retains its shape and is water-repellent. There is a reflector on the side of the boot. The warm fur lining and the ALU insole keep your feet warm. The FlexStep® sole provides good grip and remains flexible even in freezing temperatures.