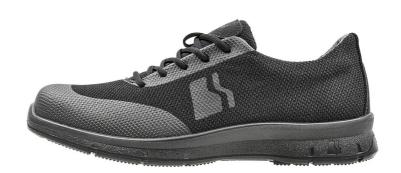

## Fly Black

**Size** 35 - 38

**Product code** 35-12196-482-91M

**Safety class** EN ISO 20347:2012 02 F0

SRC

Sole material Single Density PU

Upper material Textile

Lace length 110 cm

The footwear in the Fly range features the FlexEnergy® element, which absorbs and returns kinetic energy to the wearer, making Fly shoes light, sporty and comfortable to wear. The breathable 3D-dry® lining and Sievi Comfort insole keep your feet dry and fresh all throughout the day. ESD approved.